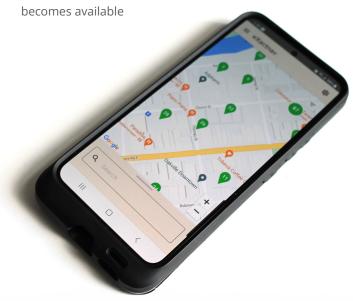

# eXactnav™: Find Available Parking Fast

It's now easier than ever before for drivers to find available parking in real-time with eleven-x's wayfinding app, eXactnav. As part of the award-winning eXactpark™ smart parking solution, eXactnav connects to eleven-x's patented SPS-X sensors to provide accurate, real-time stall status and provides navigation for drivers directly to available spots – meaning no more time wasted wondering if parking will be available at a destination, or circling for parking which causes congestion and unsafe environments.

# EASY-TO-USE NAVIGATION OPTIONS

- Spot navigate to a specific stall of your choice
- Destination select your destination to see available nearby parking spaces
- Zone navigate to a zone or area to see available parking spaces

## FLEXIBLE FILTERING TO SEE AVAILABILITY BY PARKING SPACETYPES, INCLUDING:

- Regular (paid)
- Regular (free)
- Accessible (ADA)
- Electric Vehicle (EV) stalls
- Quickstop
- Reservations multiple types
- Motorcycle
- Loading Zones