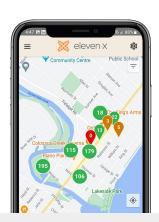

# Seamlessly Integrates with eXactpark for a Better Parking Experience

eXactnav™ connects with eXactpark™, eleven-x's innovative sensor-based smart parking system. This means it has access to accurate, 24/7 parking stall status data that allows drivers to optimize their trips based on parking availability.

## More Than Just Smart Parking... A Better Experience

eXactnav features a range of benefits that truly make it the smartest choice on the market: